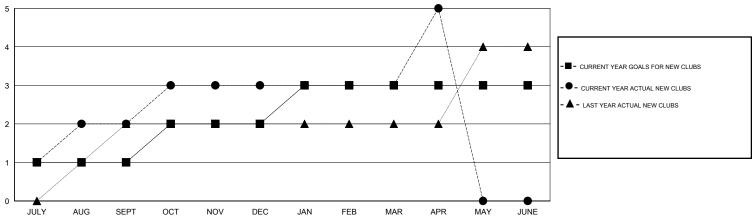

## GOALS AND ACTUAL NEW CLUBS CUMULATIVE

| - CURRENT YEAR GOALS FOR NEW |  |  |  |  |  |
|------------------------------|--|--|--|--|--|
| AEMDEDS                      |  |  |  |  |  |

- CURRENT YEAR ACTUAL MEMBERS