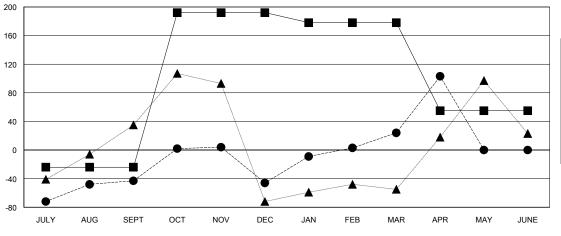

## GOALS AND ACTUAL NEW CLUBS CUMULATIVE

| - CURRENT YEAR GOALS FOR NEW |  |  |  |  |  |
|------------------------------|--|--|--|--|--|
| AEMDEDS                      |  |  |  |  |  |

- CURRENT YEAR ACTUAL MEMBERS

- ▲ - LAST YEAR ACTUAL MEMBERS

| DROPPED CLUBS: 4 |     |
|------------------|-----|
| DROPPED MEMBERS  |     |
| DECEASED         | 8   |
| CLUB CANCELLED   | 24  |
| OTHER            | 224 |
| TOTAL            | 256 |